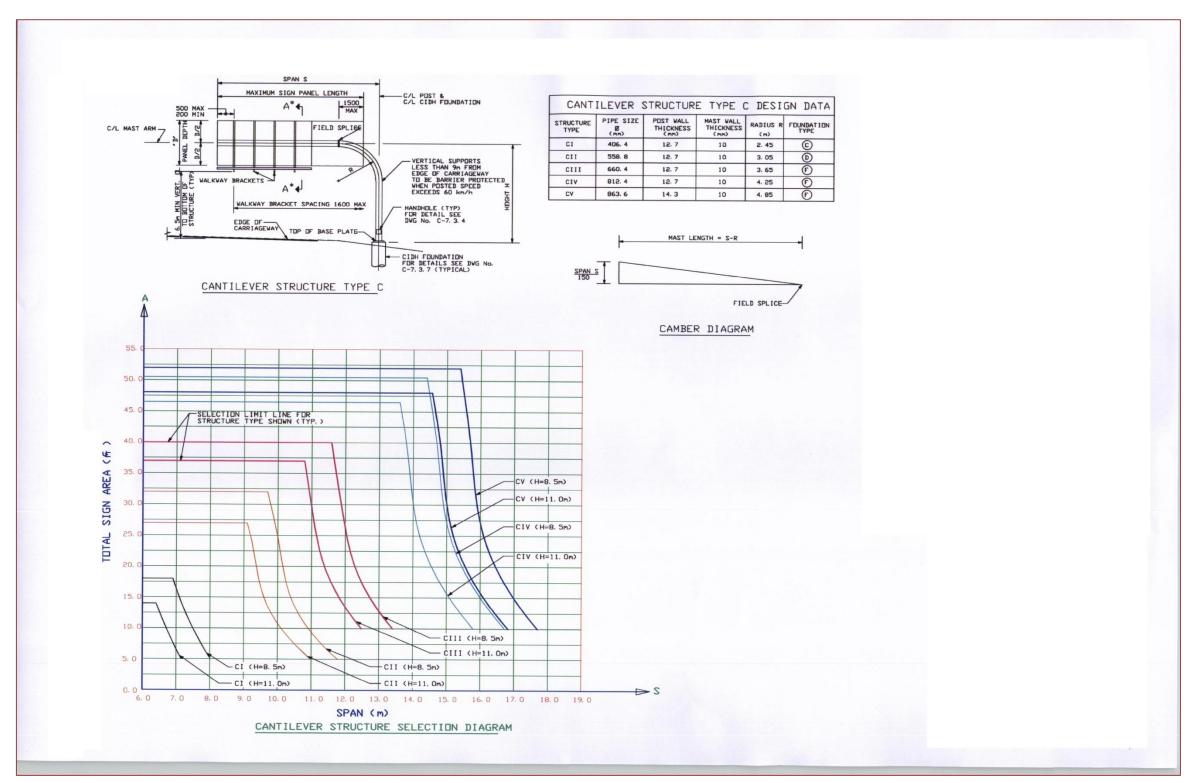

## **Appendix B: Typical details of Supporting Structures for Directional Signs**

#### (1) Cantilever Structure Type C

Page **25**